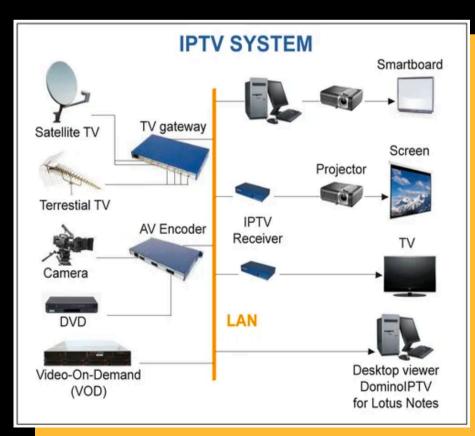

# INTERNET PROTOCOL TELEVISION

Corevolt Electric offers the technology and support needed to provide your guests with a first-rate television experience. As an Integrator in video solutions, we can supply high-quality cable, satellite, terrestrial and Internet streaming solutions for your hotel rooms, and give your guests access to entertaining TV programs through multiple channels. It does not matter whether you are planning to set up a headend solution for analog TV, digital TV or OTT – The system can be configured for your specific needs with multiple options like:

- □ Power-ON Settings
- □ Volume Settings
- ☐ Channel Map Settings
- ☐ OSD and Home Menu Settings
- ☐ Third-party IPTV and System Integrator Settings
- ☐ Welcome Message settings
- ☐ Hotel Logo Settings
- □ Content Sharing
- □ Security Mode
- ☐ Message Sharing
- □ Order Booking