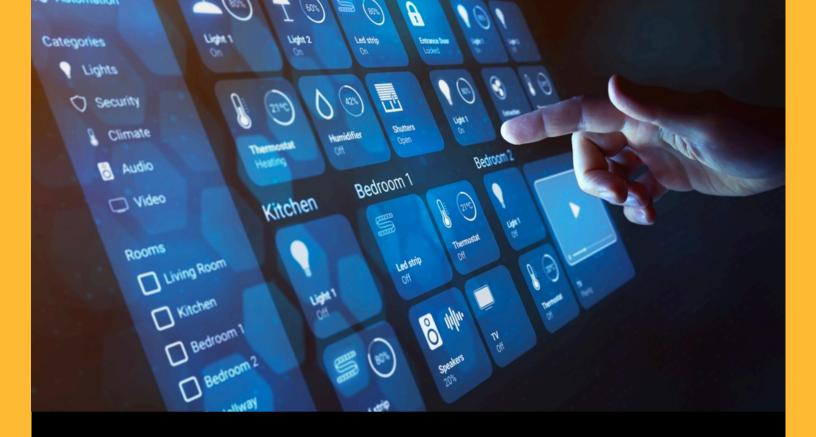

Home automation gives you remote and automatic control of a wide array of devices in your home. Home automation can also alert you to events that you might want to know about right-away while you are gone like water leaks and unexpected access to your home, or any part of it. At any time, you can grab your iPhone, Android device or other remote control and change the settings in your house as desired.

For automation, you dictate how a device should react, when it should react, and why it should react. You set the schedule and the rest is automated and based off of your personal preferences thus providing convenience, control, money savings, and an overall smarter home