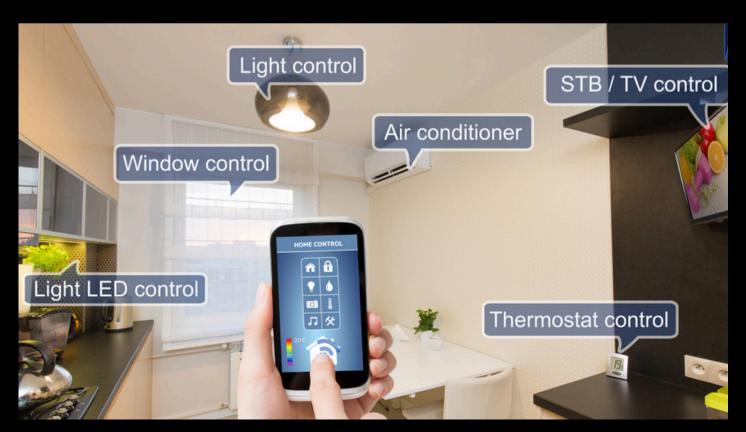

## HOME AUTOMATION

Smart Controls has been integrating the most advanced Home Automation, Lighting Control, Audio Video, Home Theatre and Security Systems for residential and commercial. With trained and certified professionals on staff, Smart Controls can handle projects of any size. We have a rare combination of systems designers and installers that can provide creative designs, systems integration and flawless control of your home. We recognize the special care and attention to detail needed when building your dream home.

AUTOMATION is the leading provider of Smart Home technologies. Our systems are designed to fit your lifestyle and allow you to seamlessly control all aspects of your property, including lighting, climate, appliances, curtains and blinds, multi-room audio/video, security, digital surveillance, entertainment and energy saving. We work with both private and commercial developers to create stunning installations that increase property value, differentiate houses from surrounding properties and enhance the lives of the people who live and work in them.

Home automation gives you remote and automatic control of a wide array of devices in your home. Home automation can also alert you to events that you might want to know about right-away while you are gone like water leaks and unexpected access to your home, or any part of it. At any time, you can grab your iPhone, Android device or other remote control and change the settings in your house as desired.

For automation, you dictate how a device should react, when it should react, and why it should react. You set the schedule and the rest is automated and based off of your personal preferences thus providing convenience, control, money savings, and an overall smarter home