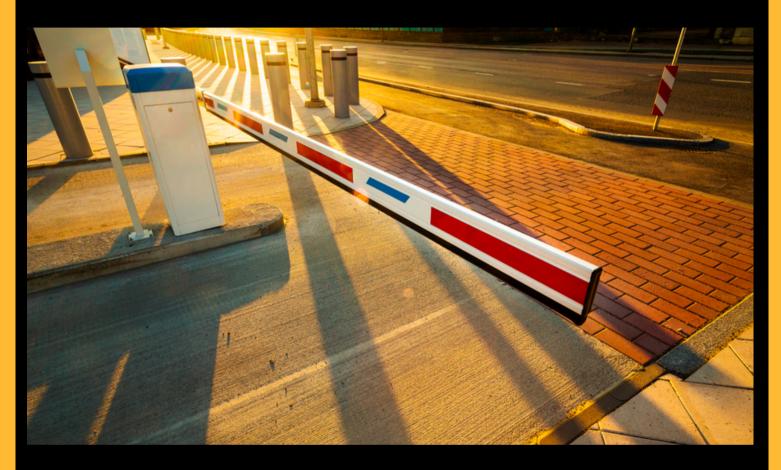

## GATE BARRIERS SYSTEMS

Gate Barriers are generally employed in residential areas and parking premises for safe and authenticated access. Gate Barriers control the vehicle access at entry, and exit gates. They consist of a fixed metal block that carries a pole which operates electronically blocks the unidentified vehicles at entry, and exit gates, and allows them after proper authentication. Corevolt Electric stands tall on the expectations and needs of the people in delivering all variants of Pass gate barriers and stop gate barriers.

Corevolt Electric supplies all types of long-range, Automatic, Manual and maintenance-free parking boom barriers. Corevolt Electric offers an array of parking gate barriers to look after all your parking control needs. All our boom barriers can be integrated with different access solutions or with third-party applications and can be integrated with the fire alarm systems to handle emergency situations.