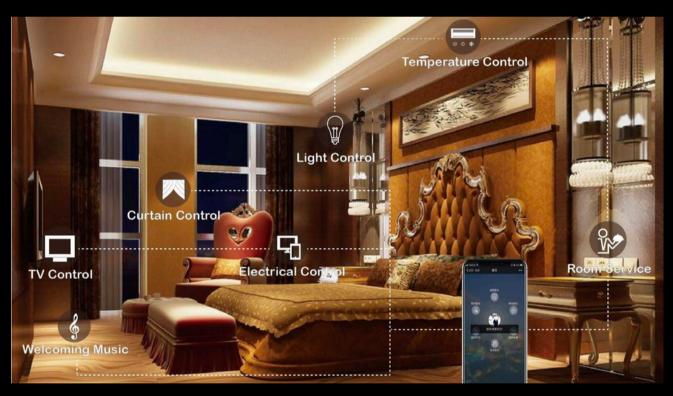

## GUEST ROOM MANAGEMENT SYSTEMS

Corevolt Electric offers a complete solution for a Guest room Management system that manages different scenarios in each guest room, including welcome, living and sleeping settings. Lighting, temperature and curtains can be controlled to suit the activity of the occupant. Settings can either be adjusted in the room by the guest or centrally via the Central management system. The different ranges of customizable range of touch panels and varying layers of control inside rooms are some of the most important advantages. Depending on the client's requirements, We can offer a proper solution for the customer in order to save energy, provide more comfort, a highly secured room and an easy maintenance system.

Guest room management systems can be integrated into any Building Management System (BMS) & Property Management System (PMS) to help reduce running costs and increase the efficiency of your building. The guest room management system can also be integrated with the entire hospitality building solutions range:

All wiring accessories - Lighting management system - Consumption measurement - Access control system - Intruder alarm system - Video monitoring system - Fire alarm system - Central battery system - IP TV- and wireless control( android or iOS handsets). GRMS is highly flexible and uses standard protocols such as KNX®, MODBUS and ZigBee®. GRMS MONITORING SYSTEM FOR THE BUILDING is a global supervision solution for energy management and alarm tracking for all types of hotels. This application has a user-friendly interface for monitoring and controlling the different systems and also allows third-party system integration through the expert mode (e.g. HVAC). The system is fully compliant with the latest industry standards. To enable efficient functional system integration, to provide maximum flexibility and to respond to changes in the building use, the system supports the use of BACnet, Ethernet TCP/IP and Internet communication technologies.