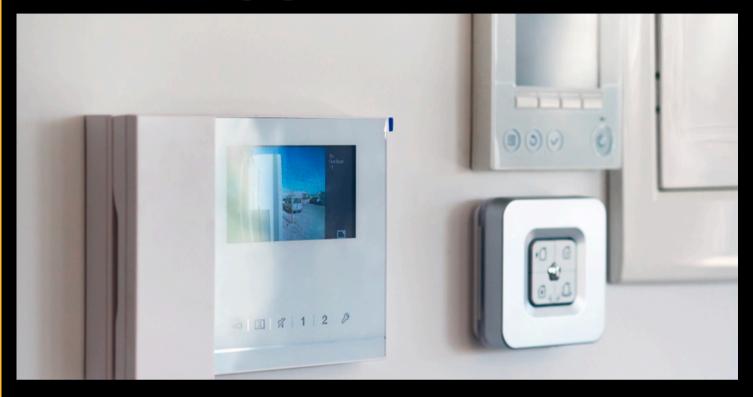

# AUDIO VIDEO INTERCOM

Corevolt Electric provide complete four wired video audio intercom solutions based on your requirements. Our dedicated team of engineers can design a system which is best applicable for your premises like high rise residence building, luxury Villa, etc. Our products are security enabled with a live display with user-friendly operation. We have systems depending on the application such as for 2 doors 2 intercom stations to 2 doors 100 intercom stations and so on. Our systems are flexible they can be altered by adding more slave stations. We provide Audio intercom, Video intercom, Intercom with door lock and security features, Intercom solution for high rise buildings, Direct Phone intercom system which can take calls directly

**VIDEO INDOOR STATIONS** - Classical with a receiver or as a hands-free unit, mounted on the wall or table, as a standard model or with deluxe functions in a metal, wood or paintwork finish – the choice is yours. The panels have been designed on the basis of the construction principle characteristic which combines a body made of black or white plastic with a panelling element. The panelling elements lend scope for variable design. They are made of aluminium or stainless steel which can be chrome or gold plated or given a paintwork finish.

**AUDIO DOOR STATIONS -** The hearing, speech, door release – the classical intercom system forms the basis of all door communication. At Sidle, this basis offers a starting point for expansion and upgrading. Four design lines and countless style variants address every conceivable requirement and personal preference.