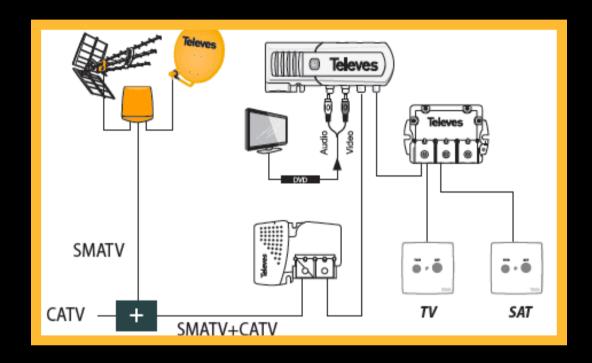

# SATELLITE MASTER ANTENNA TELEVISION

Corevolt Electric specialize in the design, installation and service of SMATV System. These Systems are typically found in multiple dwelling units (MDU), hotels, hospitals, nursing homes, schools, airports and other commercial properties. SMATV installations process television and radio signals at a central system head and distribute them to multiple reception points around a building or complex. The design of SMATV has been extended to feature a head-end unit that can receive UHF signals from a digital aerial, a satellite dish or even both. This means residents or clients can be offered a wider choice of television viewing, including the option of subscription and non-subscription satellite channels that are transmitted through UHF carriers. SMATV enables further flexibility in viewing, as different television subscriptions can be used for each television point.