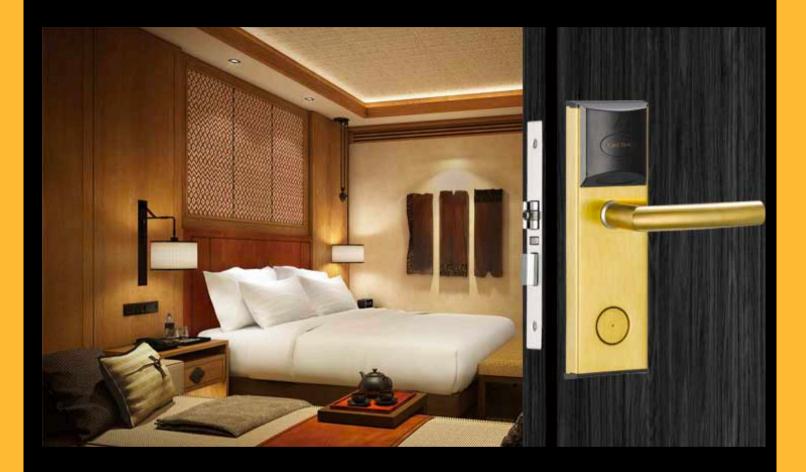

# GUEST ROOM DOOR LOCKING SYSTEMS

Corevolt Electric offers a complete solution for a Guest room door locking system that manages different scenarios in each guest room, including welcome and exit scenes with room-level wireless interfacing with the GRMS System. The different ranges of customizable range of door Locking Systems and varying shades of design are with us which is one of the most important advantages. Depending on the client's requirements, We can offer a proper solution for the customer in order to save energy, provide more comfort, a highly secured room and an easy maintenance system and monitoring system.